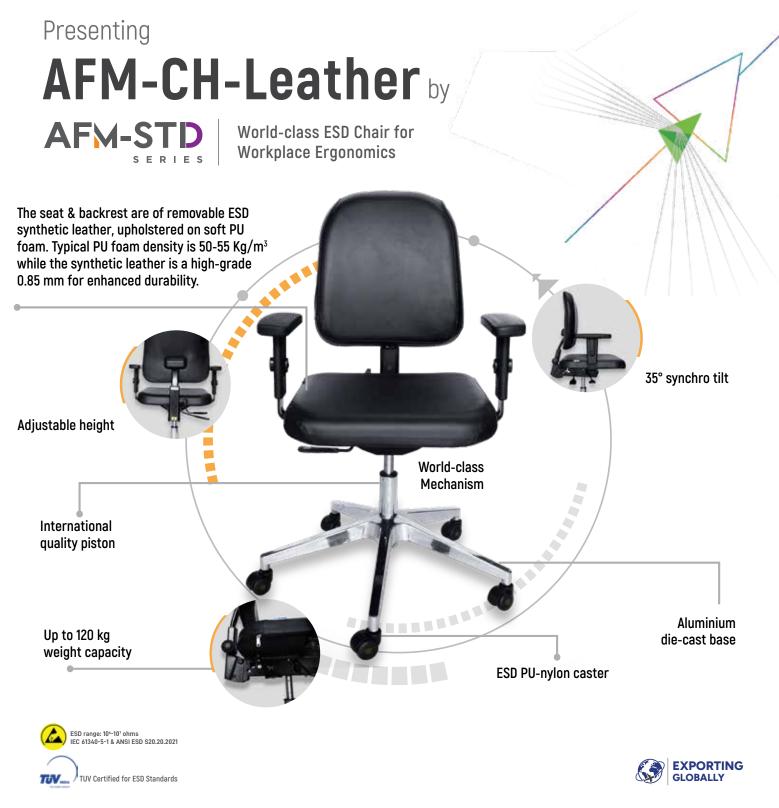

## AFM-CH-Leather World-Class ESD Chair for Workplace Ergonomics

| AFM-CH-LEATHER                                                                                                                                                  | Width in mm | Depth in mm | Tilt             | Forward    | Back        |
|-----------------------------------------------------------------------------------------------------------------------------------------------------------------|-------------|-------------|------------------|------------|-------------|
| Comfortable ergonomic work chair for <b>manufacturing</b><br>& testing industry. Backrest & seat fitted with ESD<br>Synthetic Leather on soft Flexible PU Foam. | 480<br>400  | 480<br>400  | Seat<br>Backrest | 0°<br>-15° | +7°<br>+20° |