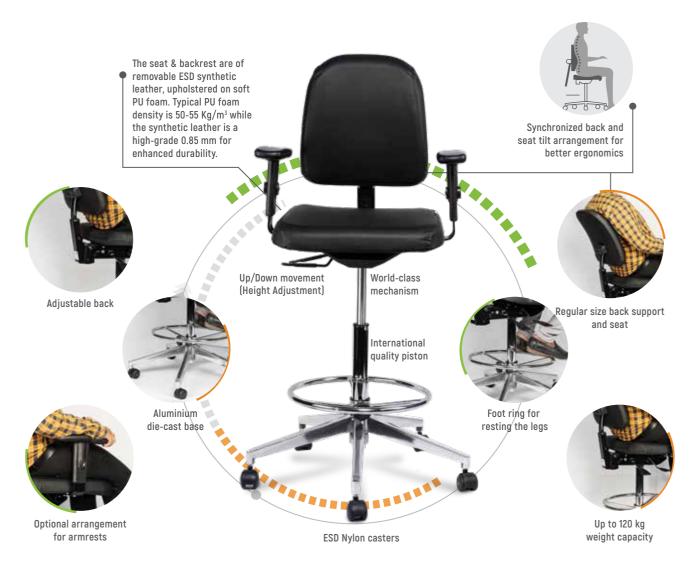

## **Standard Features**

- Adjustable back
- Up / Down movement (height adjustment)
- ESD casters / glides
- Regular size back support & seats
- Synchronized back and seat tilt arrangement for better ergonomics
- Foot ring for resting the legs
- 1 Year warranty for chair
- Optional arrangement for armrests

| AFM-HC-LEATHER                                                                       | Width in<br>mm | Depth in<br>mm | Tilt     | Forward | Back | Height Adjustment<br>Range |
|--------------------------------------------------------------------------------------|----------------|----------------|----------|---------|------|----------------------------|
| Comfortable ergonomic high chair for                                                 | 480            | 480            | Seat     | - 4°    | +6°  | 580 - 840 mm               |
| manufacturing & testing industry. Backrest<br>and seat upholstered with ESD leather. | 400            | 400            | Backrest | - 16°   | +9°  |                            |