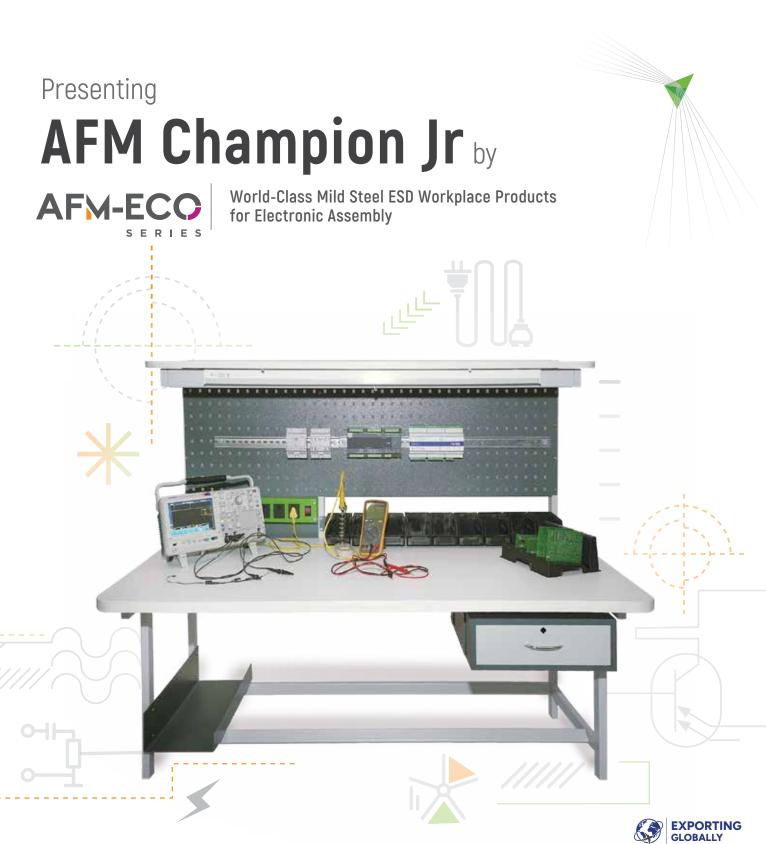

## AFM Champion Jr

World-Class Mild Steel ESD Workplace Products for Electronic Assembly

- All tables are made of Mild Steel with wooden tops and shelves
- This range is designed for Electronic Assembly