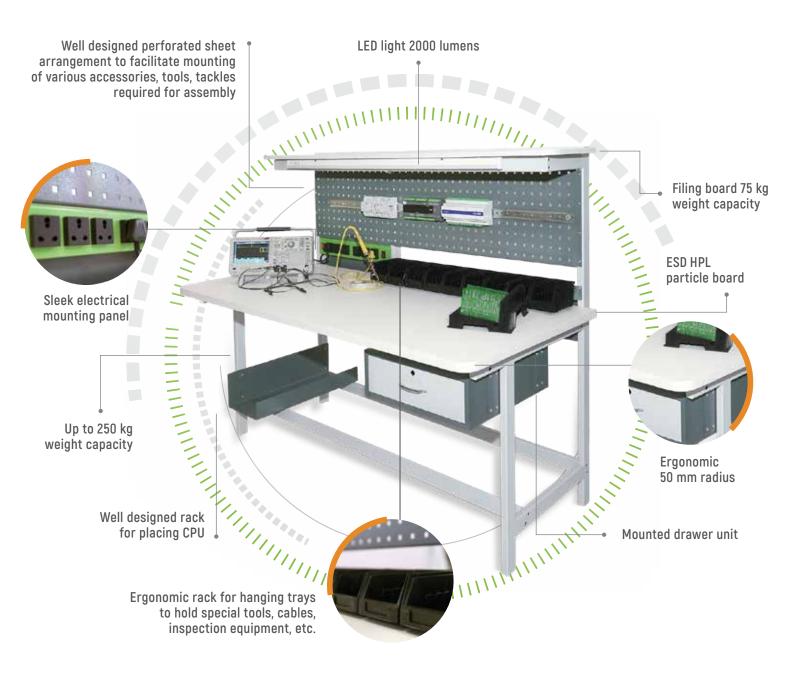

All tables are designed to fit magnifying glass, monitor arm, keyboard tray, bottle holder and ESD footrest

- All tables are made of Mild Steel with wooden tops and shelves
- This range is designed for Electronic Assembly