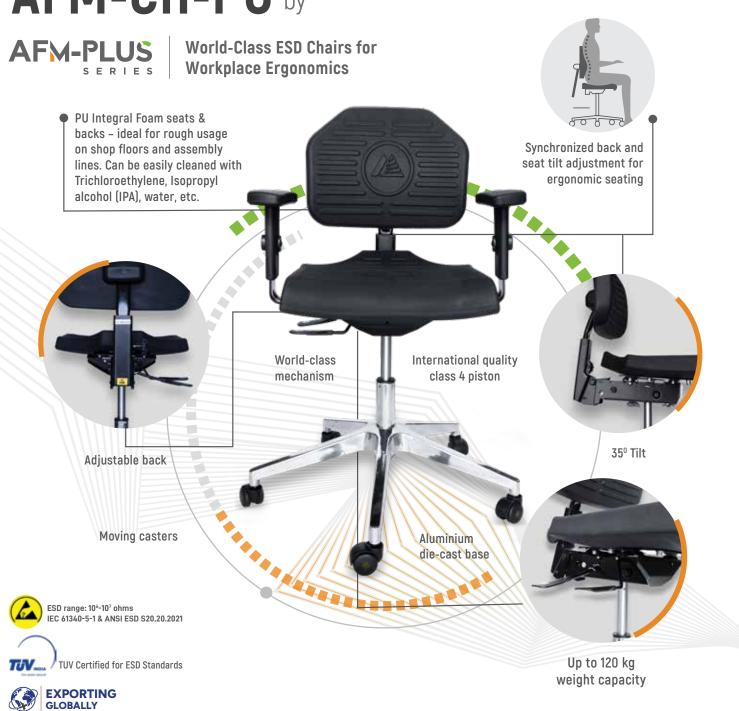

## **Standard Features**

- Adjustable back
- Up / Down movement (height adjustment)
- Synchronized back and seat tilt adjustment, any point locking mechanism
- Regular size back support & seats
- Arm rest and foot ring available on request
- Available in standard height and extended height
- 1 Year warranty for chair; Spare parts available for 3 years

| AFM-CH-PU                                                                                                               | Width in mm | Depth in mm | Tilt     | Forward | Back |
|-------------------------------------------------------------------------------------------------------------------------|-------------|-------------|----------|---------|------|
| Ergonomic chair designed for tough work conditions. Made with                                                           | 440         | 420         | Seat     | 0°      | +7°  |
| ESD Thermoplastic PU Integral Foam, both the backrest and seat provide lasting comfort and support. Available in black. | 420         | 310         | Backrest | -15°    | +20° |