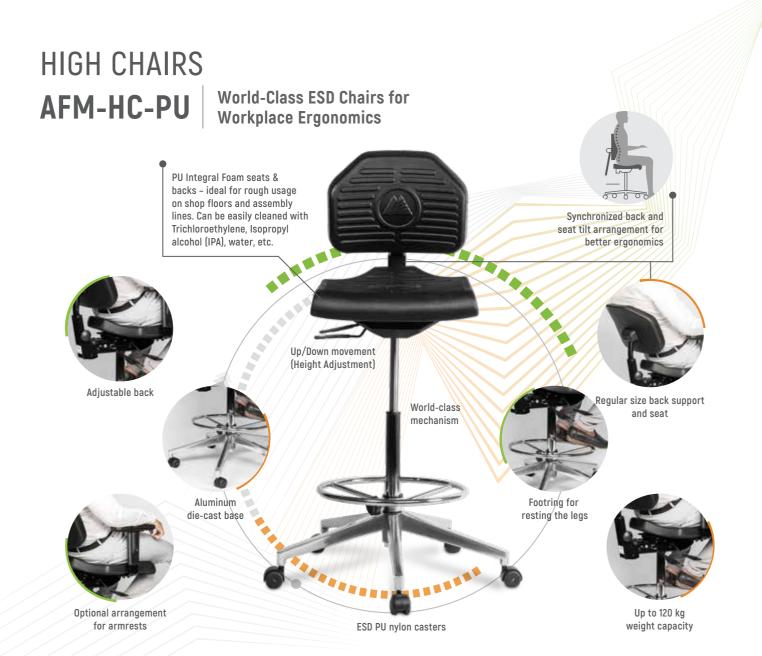

## **Standard Features**

- Adjustable back
- Up / Down movement (height adjustment)
- Synchronized back and seat tilt adjustment, any point locking mechanism
- Regular size back support & seats
- Arm rest and foot ring available on request
- Available in standard height and extended height
- 1 Year warranty for chair; Spare parts available for 3 years

| AFM-HC-PU                                                                                            | Width in<br>mm | Depth in<br>mm | Tilt     | Forward | Back | Height Adjustment<br>Range |
|------------------------------------------------------------------------------------------------------|----------------|----------------|----------|---------|------|----------------------------|
| Ergonomic chair designed for tough work conditions.                                                  | 450            | 420            | Seat     | - 4°    | +6°  | 580 - 840 mm               |
| Made with ESD Thermoplastic PU Integral Foam, both the backrest and seat provide lasting comfort and | 420            | 310            | Backrest | - 16°   | +9°  |                            |
| support. Available in black.                                                                         |                |                |          |         |      |                            |