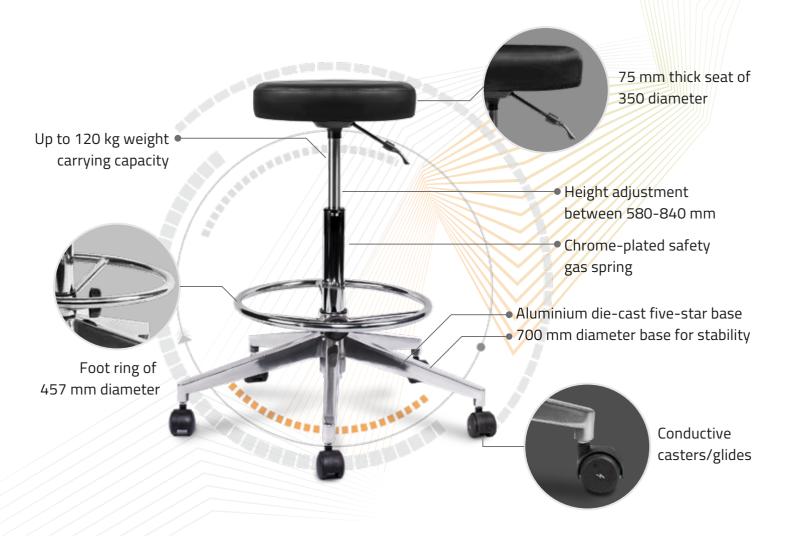

# AFM-Champion-Stool by

AFM-ECO World-class ESD Stools for **Workplace Ergonomics** 

PU foam. Typical PU foam density is 50-55 Kg/m<sup>3</sup> while the synthetic leather is a high-grade 0.85 mm for enhanced durability. 75 mm thick seat of • 350 mm diameter Up to 120 kg weight capacity Chrome-plated safety gas spring World-class piston and spring PU Integral Foam seats Conductive ESD range: 106-107 ohms IEC 61340-5-1 & ANSI ESD S20.20.2021 casters / glides Aluminium die-cast TUV Certified for ESD Standards

### **Standard Features**

- Up / Down movement (height adjustment)
- ESD casters
- Large seat thickness for comfort & durability Foot ring for resting the legs available on High stool model
  - 700 mm wide aluminium base for better sitting stability
  - 1 Year warranty for the stool

five star base