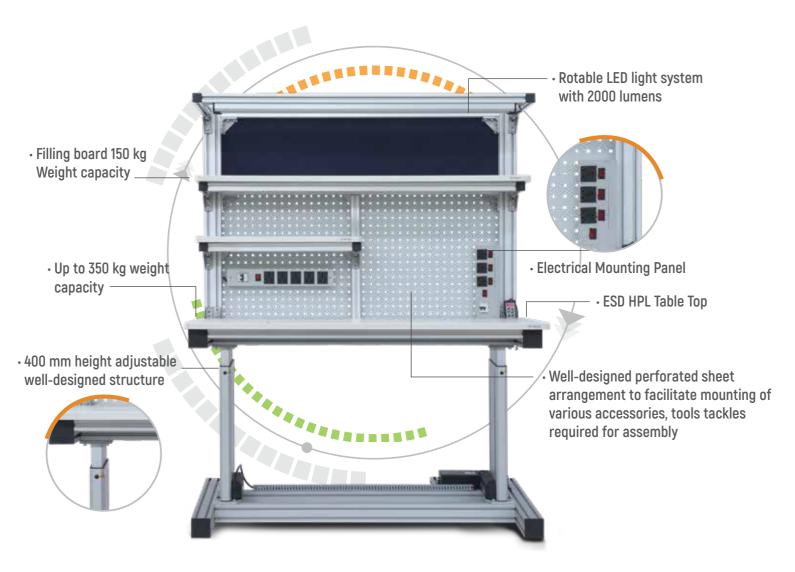

## AFM-HT | Aluminium ESD Table with Adjustable Height

- Electrical mounting panel placed vertically & horizontally.
- These are mainly used for mains sockets, MCB, Fuses, Indication lamp, Table ON/OFF and Emergency OFF.
- The electrical mounting panel can also be used for mounting isolated soldering station, fixed power supplies like +/- 5 V, 12V, 24V, with current ratings like 1 Amp, 2 Amp, etc.
- All tables are designed to fit magnifying glass, monitor arm, keyboard tray, bottle holder & ESD footrest.
- All tables come with LED lights providing 2000 lumens.
- Provision for LED light below the bottom shelf.
- Height adjustable shelves.