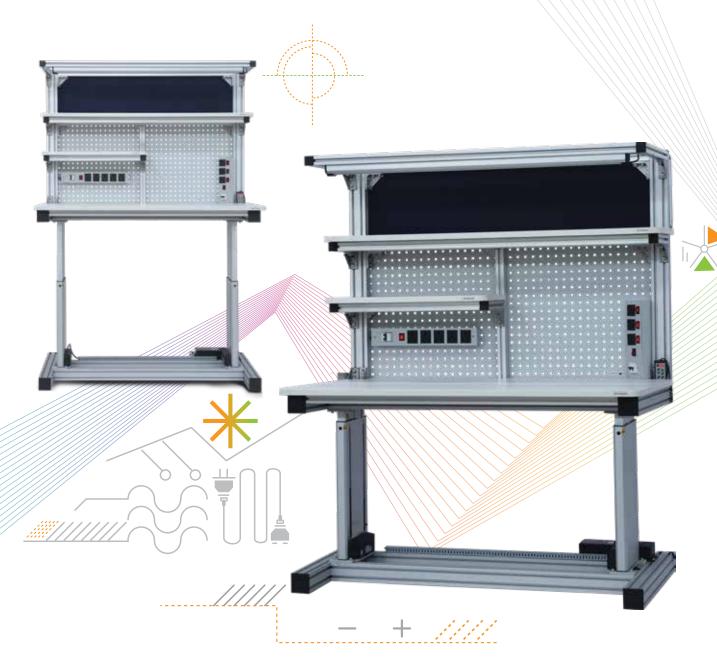

## AFM-HT | Aluminium ESD Table with Adjustable Height

- Electrical mounting panel placed vertically & horizontally.
- These are mainly used for mains sockets, MCB, Fuses, Indication lamp, Table ON/OFF and Emergency OFF.
- The electrical mounting panel can also be used for mounting isolated soldering station, fixed power supplies like +/- 5 V, 12V, 24V, with current ratings like 1 Amp, 2 Amp, etc.
- All tables are designed to fit magnifying glass, monitor arm, keyboard tray, bottle holder & ESD footrest.
- All tables come with LED lights providing 2000 lumens.
- Provision for LED light below the bottom shelf.
- Height adjustable shelves.