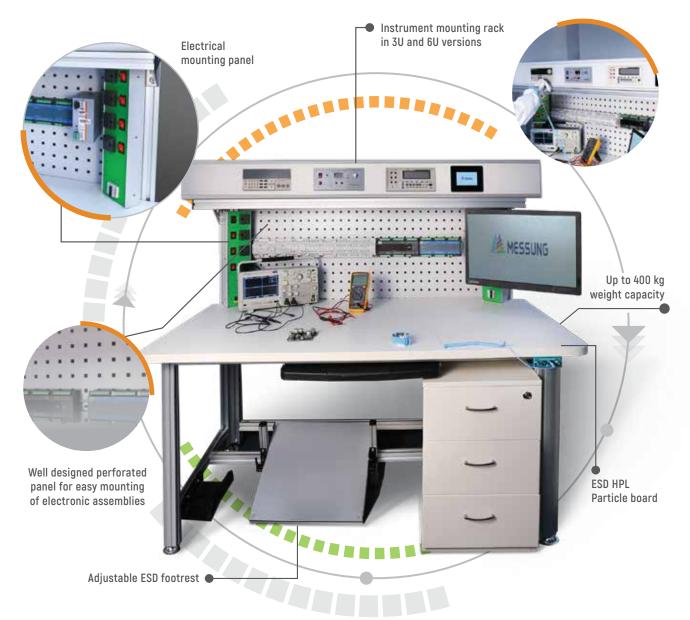

## · Electrical mounting panel placed vertically.

These are mainly used for mains sockets, MCB, Fuses, Indication lamp, Table ON/OFF and Emergency OFF. The electrical mounting panel can also be used for mounting isolated soldering station, fixed power supplies like +/- 5 V, 12V, 24V, with current ratings like 1 Amp, 2 Amp, etc.

## Instrument mounting rack in 3U, 6U and 9U versions.

Any instrument for 19" rack assembly can be easily mounted. Special mounting plates & assembly fixtures available for instruments that do not fit in standard 19" dimensions.

- All tables are designed to fit magnifying glass, monitor arm, keyboard tray, bottle holder & ESD footrest.
- AFM-STYLE tables are available with 19" instrument mounting rack or with ESD shelves.
- All tables come with LED lights providing 2000 lumens.