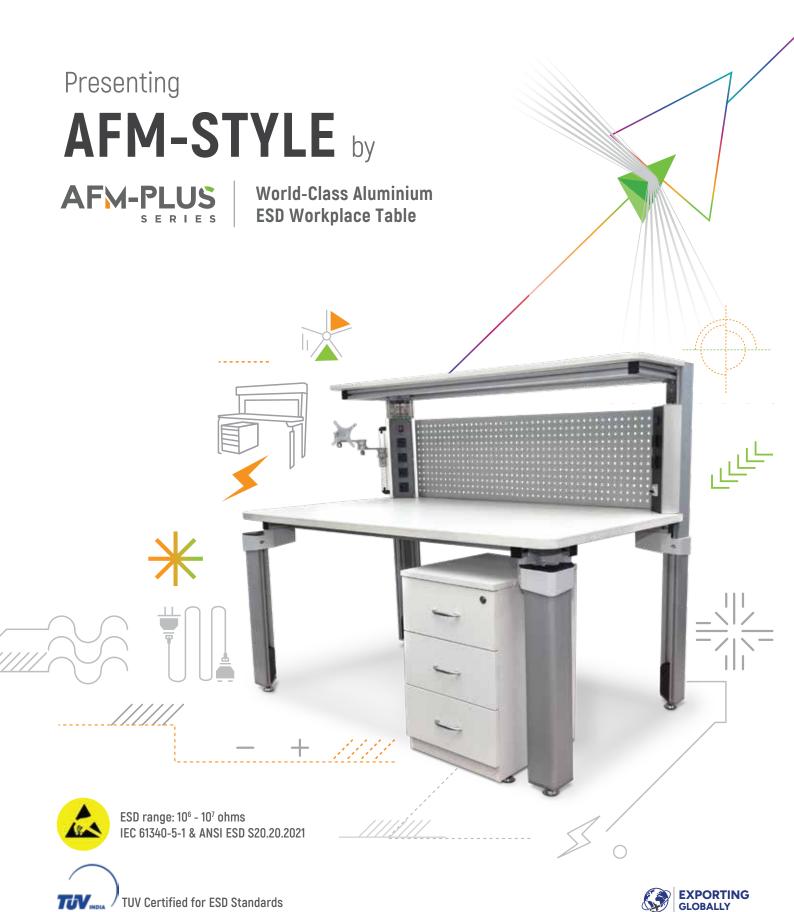

- All tables are designed to fit magnifying glass, monitor arm, keyboard tray, bottle holder & ESD footrest.
- AFM-STYLE tables are available with 19" instrument mounting rack or with ESD shelves.
- All tables come with LED lights providing 2000 lumens.