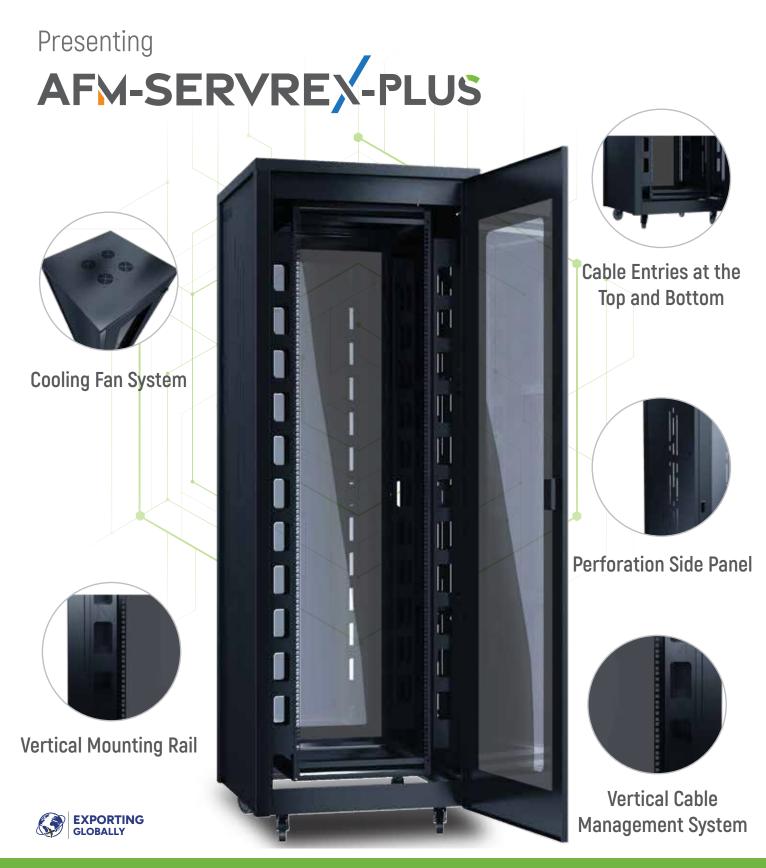

Messung Workplace Technology is proud to present world-class Network Server/ IT racks encompassing state-of-the-art features. The **AFM-SERVREX-PLUS**, **Network Server/IT Racks** optimize server management with easy installations and maintenance. Built with powder coated tough steel body and a glass door, they endure harsh environments while providing visibility. Their streamlined design securely combines racks in rows using baying tabs. AFM-SERVREX-PLUS meets global standards, offering flexibility and comprehensive features.

## Highlights

- The rack supports up to 1000 kg of equipment stationery and 800 kg of rolling.
- Fully assembled set-up for rapid deployment and roll into place on heavy-duty pre-installed removable casters.
- Leveling feet extend to allow rack to be positioned on uneven floors. Levelers are removable.
- Front and Rear Door are removable. Open space in side panel and perforation patteren meets server requirmemnts.
- Enclosed rubber grommet hole for cable access.
- The top panel has generous cable access holes. The panel can be removed quickly without having to disconnect cables first.
- Compatibility with airflow optimization accessories as well as cable management accessories.

| 0 |               |
|---|---------------|
| N | pecifications |
|   |               |

| Rack Height                       | 42U            |
|-----------------------------------|----------------|
| Shipping Weight (kg)              | Up to 120      |
| Unit Weight (kg)                  | Up to 95       |
| Width (mm)                        | 1000           |
| Depth (mm)                        | 1000           |
| Color                             | Black          |
| Style                             | Floor Standing |
| Weight Capacity - Stationary (kg) | 1200           |
| Number of Vertical Mounting Rails | 4              |
|                                   |                |